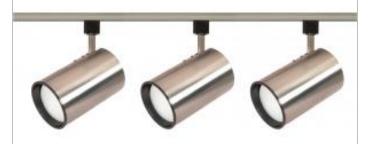

## **NUVO TK341**

R30 BR.NIK.STRT.CYL. TRACK KIT

## Notes

| General                   |                                                                                                        |
|---------------------------|--------------------------------------------------------------------------------------------------------|
| Status                    | Active                                                                                                 |
| Finish                    | Brushed Nickel                                                                                         |
| Base                      | Medium                                                                                                 |
| Length (in.)              | 7                                                                                                      |
| Width (in.)               | 4.5                                                                                                    |
| Height (in.)              | 4.5                                                                                                    |
| Dimmable                  | Lamp Dependent                                                                                         |
| Technology                | Incandescent                                                                                           |
| Indoor or Outdoor Fixture | Indoor                                                                                                 |
| Dimensions                |                                                                                                        |
| Extension (in.)           | 10                                                                                                     |
| Weight (lb.)              | 5.88                                                                                                   |
| Compliance                |                                                                                                        |
| Safety Listing            | UL - Listed                                                                                            |
| Location Rating           | Dry                                                                                                    |
| UL Application            | Track                                                                                                  |
| Energy Star               | No                                                                                                     |
| California Prop 65        | Lead                                                                                                   |
| RoHS Compliant            | Yes                                                                                                    |
| Additional Information    |                                                                                                        |
| Includes                  | (1) Four foot track, (3) Track<br>lighting heads, (1) Floating power<br>feed canopy kit, All necessary |